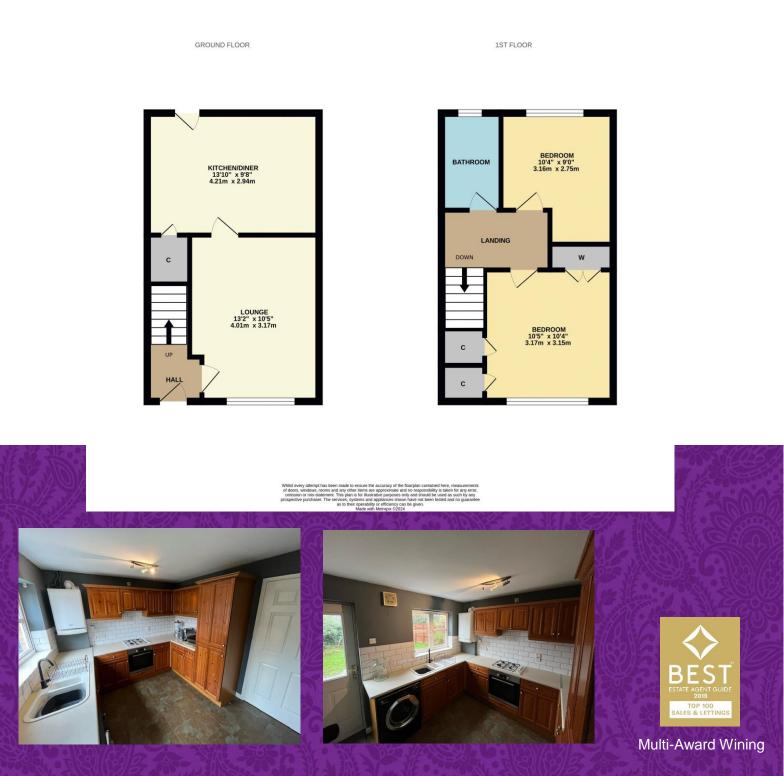

Enjoying a lengthy side drive, front garden, and enclosed rear garden which boasts a private rear outlook, whilst being laid to large patio and lawn. Internally, the accommodation comprises an entrance hall, lounge and open-plan kitchen/diner to the ground floor. The first floor bringing two good bedrooms, and modern, upgraded, family bathroom. Available with no forward chain.