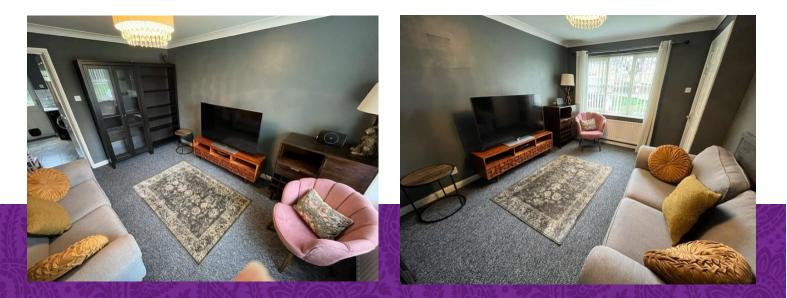

Enjoying a lengthy side drive, front garden, and enclosed rear garden which boasts a private rear outlook, whilst being laid to large patio and lawn. Internally, the accommodation comprises an entrance hall, lounge and open-plan kitchen/diner to the ground floor. The first floor bringing two good bedrooms, and modern, upgraded, family bathroom. Available with no forward chain.